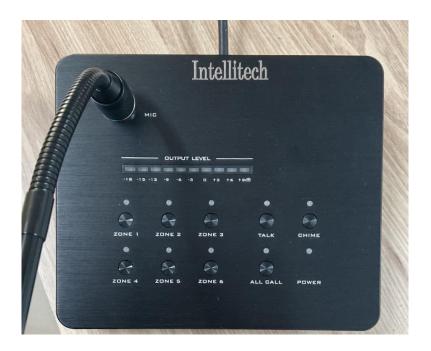

## Features:

- ❖ Zone selection button: User can choose single zone, multi zones, or all zones for paging.
- ❖ Call button and warning tone button: Press call button when the warning tone button is on, the ring come out firstly.
- ❖ Auto standby function: When no signal is detected from mic for one minute, the conversation will close automatically. And the call button is off.
- RS485 online port, can be cascaded to 6 pieces.

## Specifications:

| Model    | IT-ZPA6              |
|----------|----------------------|
| Mic Type | Condenser Microphone |

<sup>\*</sup>Picture for illustration purpose only

| Polar Pattern          | Cardioid |
|------------------------|----------|
| Capacity               | 6 Zone   |
| Output level           | 1V/600Ω  |
| Sensitivity            | 2.6mV/Pa |
| Frequency response     | 20-20KHz |
| THD                    | ≤1%      |
| Communication Distance | 1KM      |
| Power Supply           | 24-48V   |
| Temperature            | 0°-55° C |
| Humidity               | 10%-90%  |

<sup>\*</sup>Picture for illustration purpose only