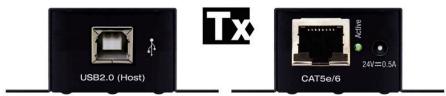

**USB EXTENDER OVER CAT6** 

IT-USBX2/4

**USB EXTENDER** 

## Features:

- Extends USB 2.0 devices such as webcams, keyboard, mouse, and audio DSPs to host computer up to 100m away
- Rx unit with 2 or 4 USB A 2.0/3.0 ports, for connecting multiple devices

\*Picture for illustration purpose only

## Specifications:

| Model               | IT-USBX2/4                  |
|---------------------|-----------------------------|
| Inputs Tx           | 1 x USB-B Female 2.0/3.0    |
| Outputs Tx          | 1 x RJ45 Gigabit Ethernet   |
| Inputs Rx           | 1 x RJ45 Gigabit Ethernet   |
| Outputs Rx          | 2/4 x USB A Female 2.0/3.0  |
| Network Protocol    | 10/100/1000 BASE-T Ethernet |
| Data rate           | 480 Mbps                    |
| Working Range       | 100 meter                   |
| Working Temperature | 0 – 50°C                    |
| Storage Temperature | -10 – 70°C                  |
| Humidity            | 10 – 90% RH, Non-condensing |