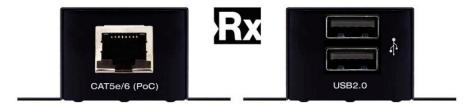

**USB EXTENDER OVER CAT6** 

IT-USBX2/4

**USB EXTENDER** 

## Features:

- Extends USB 2.0 devices such as webcams, keyboard, mouse, and audio DSPs to host computer up to 100m away
- Rx unit with 2 or 4 USB A 2.0/3.0 ports, for connecting multiple devices

\*Picture for illustration purpose only

## Specifications:

| Model               | IT-USBX2/4                  |
|---------------------|-----------------------------|
| Inputs Tx           | 1 x USB-B Female 2.0/3.0    |
| Outputs Tx          | 1 x RJ45 Gigabit Ethernet   |
| Inputs Rx           | 1 x RJ45 Gigabit Ethernet   |
| Outputs Rx          | 2/4 x USB A Female 2.0/3.0  |
| Network Protocol    | 10/100/1000 BASE-T Ethernet |
| Data rate           | 480 Mbps                    |
| Working Range       | 100 meter                   |
| Working Temperature | 0 – 50°C                    |
| Storage Temperature | -10 – 70°C                  |
| Humidity            | 10 – 90% RH, Non-condensing |