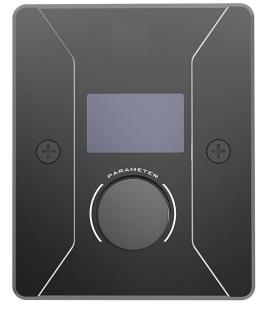

- Control the Audio processor remotely
- Adjust the volume of the processor or switch the application scenarios to meet the needs of specific applications
- Powered by POE switch

## Specifications:

| Display Size        | 1.3"               |
|---------------------|--------------------|
| Control             | Knob               |
| Material            | Aluminum Alloy     |
| Control             | RJ-45              |
| Operating Power     | PoE (IEEE 802.3af) |
| Working Temperature | -10° C to 40° C    |

<sup>\*</sup>Picture for illustration purpose only