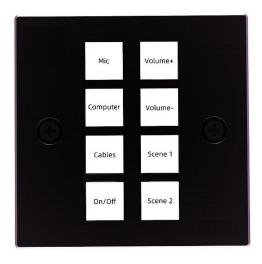

## Features:

- ❖ A wall Embedded Control Panel for Networkcontrolled audio processors.
- Programmable buttons
- Multi-Panel Series Connection

## Specifications:

| Model                | IT-PK8                    |
|----------------------|---------------------------|
| Туре                 | Push Button control panel |
| Ports                | POE LAN, Two way RS232    |
| Installation         | Wall Box                  |
| Programmable Buttons | Yes                       |
| Temperature          | 0°-55° C                  |
| Humidity             | 10%-90%                   |

<sup>\*</sup>Picture for illustration purpose only