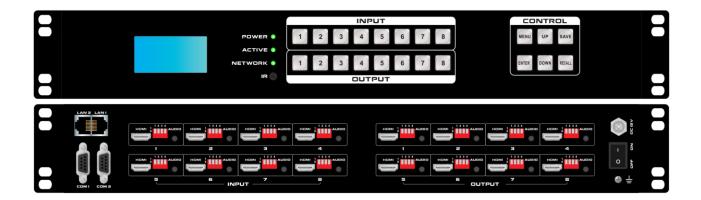

**HDMI MATRIX SWITCHER** 

4k60 HDMI Seamless Matrix Switcher is a new fixed HDMI matrix switcher series with the seamless switch, Video Wall function, EDID management, audio breakouts and the resolution can up to 4K60Hz with scaling function and all ports are HDCP 2.2 compliant. 4K HDMI Seamless Matrix Switcher with the friendly user control methods: IR remote control, 2-Press push buttons with background blue light, WEB GUI /TCP IP /RS232 /IR remote control, 4K HDMI Seamless Matrix Switcher supports the WEB smart EDID management, 4K HDMI Seamless Matrix Switcher can work with the Blu-Ray Players, Set-Top boxes, Home Theater, and game consoles etc. 4K HDMI Seamless Matrix Switcher has been widely used in different audio visual applications.

## Features:

- The resolution can up to 4K@60Hz inputs and outputs with scaling.
- Supports seamless switching, no black/blue screen during the sources switch
- Supports the video wall function and bezel corrections
- Supports the 3.5mm audio embedded and de-embedded
- Supports smart EDID management
- Supports RS-232 and TCP/IP Control (WEB GUI), IR remote control
- Supports up to 20 scenes
- Supports 3D, ARC, Deep Color, 4K

## Specifications:

| Model                 | IT-MS4A                                      | IT-MS8A                   |
|-----------------------|----------------------------------------------|---------------------------|
| Video Input           | 4xHDMI (Female HDMI port)                    | 8xHDMI (Female HDMI port) |
| Video Output          | 4xHDMI (Female HDMI port)                    | 8xHDMI (Female HDMI port) |
| Audio Input           | Stereo 3.5 mm jack/ Terminal Block Connector |                           |
| Audio Output          | Stereo 3.5 mm jack/ Terminal Block Connector |                           |
| Input Resolution      | 4K(4096x2160)/60Hz (4:4:4)                   |                           |
| Output Resolution     | 4K@60\1080P\720P\1366*768@60 (4:4:4)         |                           |
| Protocol              | HDMI 2.0 , HDCP 2.2                          |                           |
| Color depth and space | 8/10/12 bit, YCbCr, RGB                      |                           |