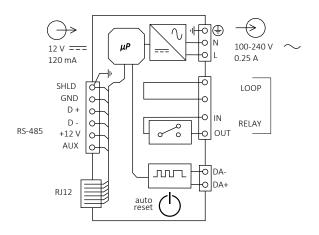

## **Physical**

| Construction                          | Polycarbonate DIN rail<br>enclosure (6 unit)                    |
|---------------------------------------|-----------------------------------------------------------------|
| Serial Ports                          | 1 x RJ12 1 x 6-way<br>pluggable screw terminal                  |
| Serial Port Conductor Size            | 12 AWG (max)                                                    |
| Supply Terminals                      | 3 x screw terminal<br>Line, Neutral, Earth                      |
| Supply Terminal<br>Conductor Size     | 10 AWG (max)                                                    |
| Control Terminals                     | 1 x 2-way screw terminal<br>DA-, DA+                            |
| Control Terminal<br>Conductor Size    | 10 AWG (max)                                                    |
| Relay/Loop Terminals                  | 4 x screw terminal<br>Loop IN, Loop OUT,<br>Relay IN, Relay OUT |
| Relay/Loop Terminal<br>Conductor Size | 10 AWG (max)                                                    |

## Electrical

| Supply Type    | Single-Phase |
|----------------|--------------|
| Supply Voltage | 100-240 VAC  |
| Supply Current | 0.25 A       |

## Control

Serial Ports 1 x RS-485