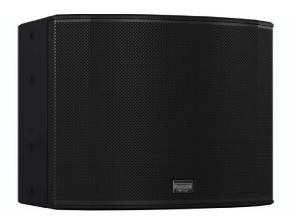

# **ITS-618S**

### **Description:**

It is applicable to music bars, large karaoke rooms, high-end conference rooms, multi-function halls, etc.

- \* Use a 18-inch subwoofer unit.

  \* 18mm plywood housing, light weight, durable polyurea coating Black wear-resistant spray paint treatment, and dust-proof net cotton outside.

  \* Large inverter holes can reduce the distortion.

  \* There is a jack at the top for mounting a column with a diameter of 35mm.

## Specification:

| Model                      | ITS-618S          |
|----------------------------|-------------------|
| Impedance                  | 8Ω                |
| Frequency response (-10dB) | 32Hz-300Hz 600W   |
| Rated power                | 2800W/2400W/2000W |
| Peak power Sensitivity     | 100dB/W/M         |
| Max SPL(rated/peak)        | 133dB             |
| Woofer                     | 18" subwoofer ×1  |
|                            |                   |