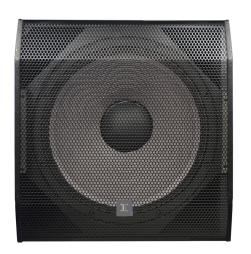

# **ITS-618S**

### **Description:**

It is applicable to music bars, large karaoke rooms, high-end conference rooms, multi-function halls, etc.

- \* Use a 18-inch subwoofer unit.

  \* 18mm plywood housing, light weight, durable polyurea coating Black wear-resistant spray paint treatment, and dust-proof net cotton outside.

  \* Large inverter holes can reduce the distortion.

  \* There is a jack at the top for mounting a column with a diameter of 35mm.

## Specification:

| Model                      | ITS-618S          |
|----------------------------|-------------------|
| Impedance                  | 8Ω                |
| Frequency response (-10dB) | 32Hz-300Hz 600W   |
| Rated power                | 2800W/2400W/2000W |
| Peak power Sensitivity     | 100dB/W/M         |
| Max SPL(rated/peak)        | 133dB             |
| Woofer                     | 18" subwoofer ×1  |
|                            |                   |