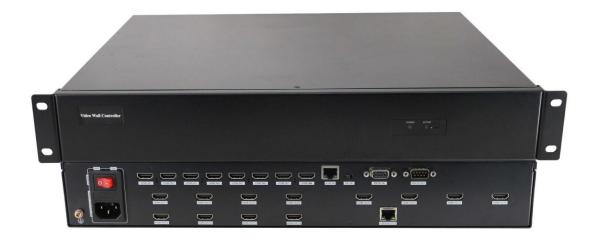

## **Features**

- 1.5U modular chassis
- $\triangleright$ 8 HDMI input and 12 HDMI outputs
- Supports to open 2 windows on screen
- Supports PIP, cross-screen, EDID, pure-hardware design
- Supports up to Video wall groups management
- Supports the PC software/ APP/ RS232 control
- Supports Zoom In/Zoom Out, Stretching, Drag and Drop, Display Multiple Source

## **Specification**

| Model            | ICS 12/12 with 4k resolution supported |
|------------------|----------------------------------------|
| Processor        | FPGA embedded                          |
| Inputs per card  | 8 HDMI inputs                          |
| Outputs per card | 12 HDMI outputs                        |
| Wall Management  | Available                              |
| Software         |                                        |
| Control          | RS232, LAN, APP                        |
|                  |                                        |