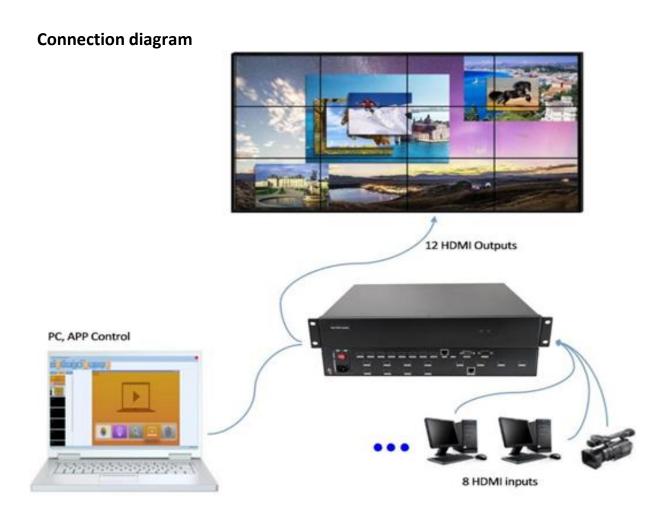

## **Features**

- 1.5U modular chassis
- $\triangleright$ 8 HDMI input and 12 HDMI outputs
- Supports to open 2 windows on screen
- Supports PIP, cross-screen, EDID, pure-hardware design
- Supports up to Video wall groups management
- Supports the PC software/ APP/ RS232 control
- Supports Zoom In/Zoom Out, Stretching, Drag and Drop, Display Multiple Source

## **Specification**

| Model            | ICS 12/12 with 4k resolution supported |
|------------------|----------------------------------------|
| Processor        | FPGA embedded                          |
| Inputs per card  | 8 HDMI inputs                          |
| Outputs per card | 12 HDMI outputs                        |
| Wall Management  | Available                              |
| Software         |                                        |
| Control          | RS232, LAN, APP                        |
|                  |                                        |