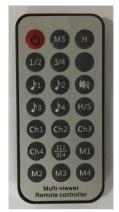

## REMOTE CONTROL:

ON/OFF: Power on/off switch.

**Mode select button**(M1-M5,H,1/2,3/4,Ch1-Ch4, 1/2): Press these buttons,the quad multi-viewer will select the Corresponding mode, see the detail description of display mode.

Blank button: None function.

Audio Select button(\$1-\$4): Press these buttons to select the audio from the input sources

Mute button: Turn off Sound

**H/S Resolution button**:upscale 720P signal into 1080P ordownscale 1080P signal into 720P.