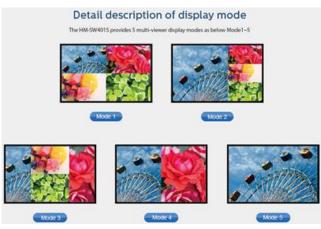

#### **DETAIL DESCRIPTION OF DISPLAY MODE:**

The product provides 5 multi-viewer display modes as below Mode1  $\sim$  5. **MODE1:** The four HDMI input sources are displayed in 2x2 on one screen. **MODE2:** The four HDMI input sources are displayed with one bigger and three smaller windows onone screen.

**MODE3:** The four HDMI input sources are displayed H-spilt on one screen. **MODE4:** The two HDMI input sources are displayed in 2x1 on one screen. **MODE5:** This is the full screen mode, press IN1 ~ IN4 button will select the corresponding channeland displayed in full screen as a seamless switcher.