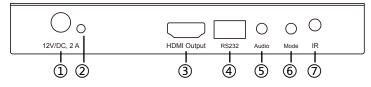

# Front Panel:

- 1: 12V/DC: Plug the 12V DC power supply into the unit and connect the adaptor to AC wall outlet.
- POWER LED: This blue LED illuminates when the device is connected with power supply.
- 3: HDMI OUTPUT: The HDMI is where you connect the HDTV or monitor with HDMIcable for input source display.
- 4: RS232: Connect the RS232 port to the PC or notebook by RS232 Cable.
- 5: Audio BUTTON: Press this button to select the audio from the input sources.
- 6: MODE BUTTON: Press this button to select the multi-view display mode.
- 7: IR :Remote control receiver window.