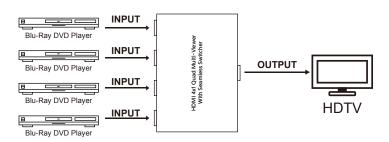

### **CONNECTION AND OPERATION:**

- 1. Connect the signal sources such as Blu-Ray Player, Play Station 3, audio/video receiver, satellite receivers and computers equipped with HDMI output interfaces with a short high-speed HDMI cable to the HDMI Switcher inputs.
- 2. Connect the HDMI output of the HDMI Switcher to a high-definition display device such as HD-LCD, HD-DLP and HD projectors with HDMI input interfaces with a HDMI cable to HDMI Switcher output.
- The Switcher is powered by an external power supply which is included. Connect power first to the source, then to the Switcher and then to HD TV or projector.
- 4. The input source can be controlled from the display. The switcher have a capability of being controlled via Front push button, Remote control or RS232 Control.

# **CONNECTION DIAGRAM:**