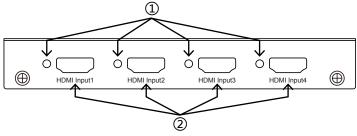

# Back Panel:

- 1: IN1,2,3,4 LED: These blue LED illuminates when the device is connected with the sources.
- 2: HDMI Input1.2.3.4: These HDMI Inputs are where you connect the HDMI source output from DVD,PS3,Set-top Box and Note Book.