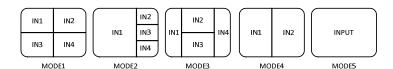

#### **DETAIL DESCRIPTION OF DISPLAY MODE:**

The product provides 5 multi-viewer display modes as below Mode1  $\sim$  5. **MODE1:** The four HDMI input sources are displayed in 2x2 on one screen. **MODE2:** The four HDMI input sources are displayed with one bigger and three smaller windows onone screen.

**MODE3:** The four HDMI input sources are displayed H-spilt on one screen. **MODE4:** The two HDMI input sources are displayed in 2x1 on one screen. **MODE5:** This is the full screen mode, press IN1 ~ IN4 button will select the corresponding channeland displayed in full screen as a seamless switcher.