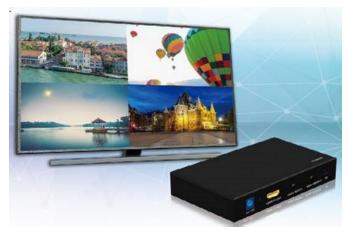

# HDMI 4X1 QUAD MULTI-VIEWER WITH REMOTE CONTROL.

#### INTRODUCTION:

This HDMI 4X1 Switch is a high performance 4 by 1 Quad Multi-Viewer with seamless switcher. It supports four HDMI input sources to be displayed on one screen with five multiview mode. As a switcher, it can also seamlessly switch the four HDMI input freely.