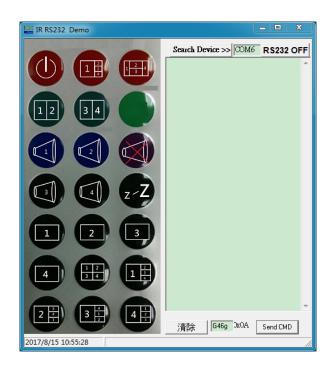

#### **Preparation**

- 1. Connect PC and multi-viewer by RS232 cable (headers of both sides of cable should be FEMALE)
- 2. Power-up multi-viewer
- 3. Double click HM-SW401S Quad multi-viewer.exe icon to run it, then see the following picture.

6

- 1. Select PC connect COM port, to make sure your PC's COM port is the same as the software's COM port(default COM6). If not, please revise the COM port in the software. Then double click to connect or disconnect PC and multi-viewer.
- 2. Select the HDMI output resolution.
- 3. Select the audio from the input sources
- 4. Select the output mode, see the detail description of display mode.